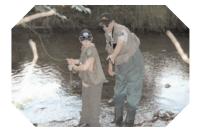

Fly Casting:The Basics and Practice

Entomology...BUGS Study the life cycle, physiology, behavior, environment and insect classification.

**Fishing on the Stream** 

Applying Newly Learned Skills:

At least(2) Hours Daily Dedicated to Fishing! 2 Campers Accompanied by a Mentor

Campers Learn Proper Etiquette to Use on the Stream